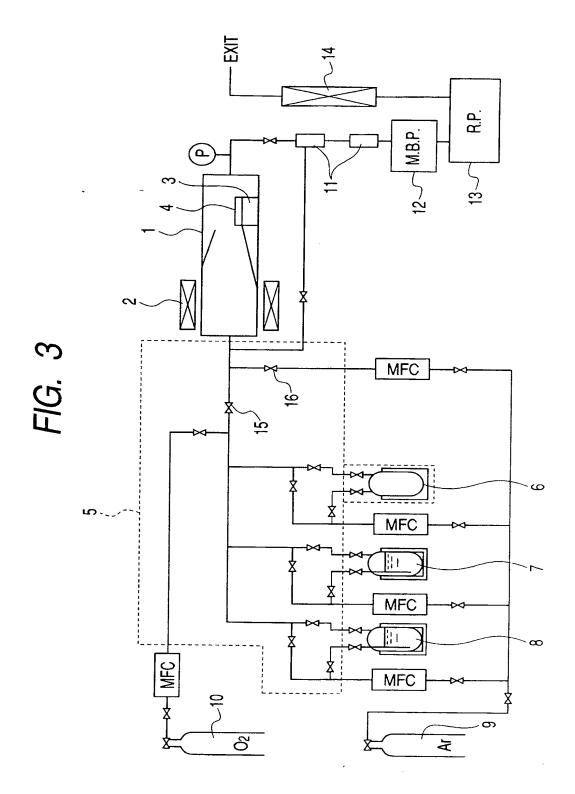

# This Page Is Inserted by IFW Operations and is not a part of the Official Record

#### **BEST AVAILABLE IMAGES**

Defective images within this document are accurate representations of the original documents submitted by the applicant.

Defects in the images may include (but are not limited to):

- BLACK BORDERS
- TEXT CUT OFF AT TOP, BOTTOM OR SIDES
- FADED TEXT
- ILLEGIBLE TEXT
- SKEWED/SLANTED IMAGES
- COLORED PHOTOS
- BLACK OR VERY BLACK AND WHITE DARK PHOTOS
- GRAY SCALE DOCUMENTS

#### IMAGES ARE BEST AVAILABLE COPY.

As rescanning documents will not correct images, please do not report the images to the Image Problem Mailbox.



.

•

.

.

.. .

FIG. 2A



FIG. 2B



FIG. 2C



FIG. 2D



FIG. 2E







FIG. 5



## FIG. 6



### FIG. 7

















FIG. 14



FIG. 15





FIG. 17



(a) (111)Pt//(111)YSZ//(111)Si SUBSTRATE (b) (111)PZT//(111)Pt//(111)YSZ//(111)Si SUBSTRATE